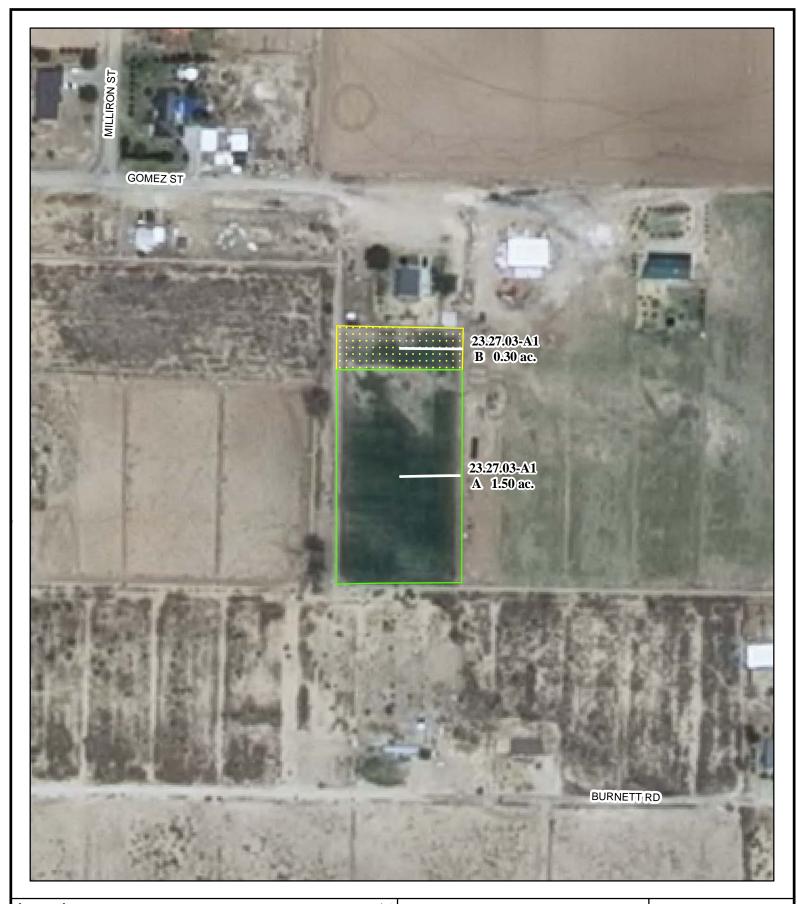

f. Location and Amount of Irrigated Acreage:

Section 03, Township 23S, Range 27E, N.M.P.M.

Pt. NW<sup>1</sup>/<sub>4</sub> 1.50 acres

Total: 1.50 acres

As shown on the attached revised Hydrographic Survey Map for Subfile No. 23.27.03-A1, and the CID Section Hydrographic Survey Map Sheet No. 8 (1999-2011), included in Part F of this Appendix, representing the Court record as of the date of the filing of this Decree.

## f. Location and Amount of No Right Acreage:

Section 03, Township 23S, Range 27E, N.M.P.M.

Pt. NW1/4 0.30 acres

Total: 0.30 acres (No Right)

As shown on the attached revised Hydrographic Survey Map for Subfile No. 23.27.03-A1, and the CID Section Hydrographic Survey Map Sheet No. 8 (1999-2011), included in Part F of this Appendix, representing the Court record as of the date of the filing of this Decree.

### **Tract Boundaries**

Surface Water Only

Supplemental Groundwater Reservoir / Pond

No Right

2009 Digital Orthophotography Grid Interval = 1000

Scale 1 " = 150;

# Pecos River Stream System **Carlsbad Irrigation District**

Hydrographic Survey Township 23

Kari G. & Matthew J. Cox Subfile 23.27.03-A1